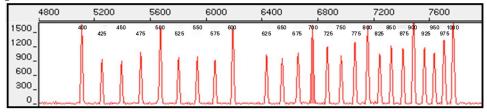

# Description

Geneflo™ 1000 Size Standard (ROX Labeled) is ideal for sizing DNA fragments from 400 to 1000 bp. The 25 evenly spaced bands of the ladder contain fragments of the following sizes: **400**, 425, 450, 475, **500**, 525, 550, 575, **600**, 625, 650, 675, **700**, 725, 750, 775, **800**, 825, 850, 875, **900**, 925, 950, 975, and **1000** bp. Peak heights of the 100mers (400, 500, 600, 700, 800, 900, and 1000 bp) are spiked for size determination. See Figure 1 below.

## Figure 1.